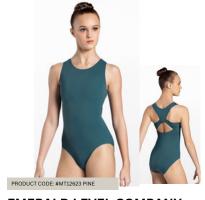

\$29.95 - Child \$31.95 - Adult

EMERALD LEVEL COMPANY Green High Neck Clover Back Leotard Leotard can be worn for Musical Theater, Lyrical, Ballet Purchase Additional Items For Specific Classes OPTIONAL: Black Pull-on skirt

OPTIONAL: Black Pull-on skirt \$29.95 - Child \$31.95 - Adult

EMERALD LEVEL COMPANY

Green Racerback Leotard Leotard can be worn for Musical Theater, Lyrical, Ballet Purchase Additional Items For Specific Classes OPTIONAL: Black Pull-on skirt