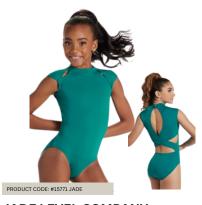

\$29.95 - Child \$31.95 - Adult

JADE LEVEL COMPANY Cutout Shoulder Leotard Leotard can be worn for Musical Theater, Lyrical, Ballet Purchase Additional Items For Specific Classes OPTIONAL: Black Pull-on skirt