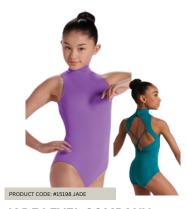

\$32.95 - Child \$36.95 - Adult

JADE LEVEL COMPANY Mock Neck Cross Strap Leotard can be worn for Musical Theater, Lyrical, Ballet Purchase Additional Items For Specific Classes OPTIONAL: Black Pull-on skirt