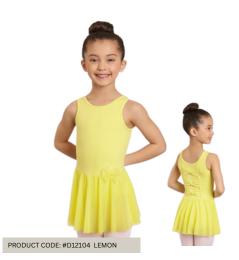

#### ACRO+DANCE 1 PICK ONE STYLE FROM BELOW DANCE DRESSES REQUIRED FOR DAIMOND/SAPPHIRE/PERIDOT COMBO DANCE AND LYRICAL MODERN CLASS

ACRO+DANCE 1

Yellow Tank Dress with Bow Detail

Purchase Tights, Ballet Shoes, Jazz Shoes, and Tap Shoes

DIAMOND

\$29.95

PRODUCT CODE: #12830 LEMON

ACRO+DANCE 1 DIAMOND

Yellow Cotton Tank Dress Purchase Tights, Ballet Shoes, Jazz Shoes, and Tap Shoes \$25.95

ACRO+DANCE 1 **SAPPHIRE** 

Blue Dance Dress with High Low Skirt Purchase Tights, Ballet Shoes, Jazz Shoes, and Tap Shoes \$29.95