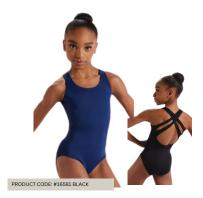

\$29.95 - Child \$31.95 - Adult

RUBY LEVEL COMPANY Red Racerback Leotard Leotard can be worn for Musical Theater, Lyrical, Ballet, and Acro Purchase Additional Items For Specific Classes OPTIONAL: Black Pull-on skirt