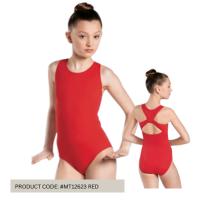

# RUBY | JADE | EMERALD

RUBY - JADE - EMERALD PICK 1 STYLE FROM BELOW LEOTARD REQUIRED FOR ADDITIONAL LEVEL CLASSES

RUBY LEVEL COMPANY Red Crew Neck Cutout Back Leotard Leotard can be worn for Musical Theater, Lyrical, Ballet Purchase Additional Items For Specific Classes OPTIONAL: Black Pull-on skirt

\$29.95 - Child \$31.95 - Adult

RUBY LEVEL COMPANY Red Racerback Leotard Leotard can be worn for Musical Theater, Lyrical, Ballet, and Acro Purchase Additional Items For Specific Classes OPTIONAL: Black Pull-on skirt