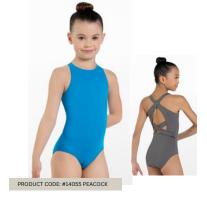

# RUBY | JADE | EMERALD

RUBY - JADE - EMERALD PICK 1 STYLE FROM BELOW LEOTARD REQUIRED FOR ADDITIONAL LEVEL CLASSES

RUBY LEVEL COMPANY Red Crew Neck Cutout Back Leotard Leotard can be worn for Musical Theater, Lyrical, Ballet Purchase Additional Items For Specific Classes OPTIONAL: Black Pull-on skirt

\$29.95 - Child \$31.95 - Adult

RUBY LEVEL COMPANY Red Racerback Leotard Leotard can be worn for Musical Theater, Lyrical, Ballet, and Acro Purchase Additional Items For Specific Classes OPTIONAL: Black Pull-on skirt