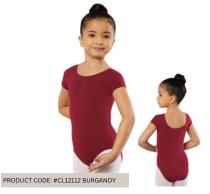

<u>DANCE 2</u> <u>GARNET</u>

Cotton Short Sleeve Leotard Purchase Tights, Ballet Shoes, Jazz Shoes and Tap Shoes OPTIONAL: Black Pull-on skirt

\$29.95 - Child \$33.95 - Adult

DANCE 2 GARNET Classic Tank Leotard