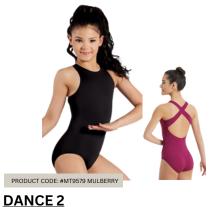

## DANCE 2

#### DANCE 2 PICK ONE STYLE FROM BELOW LEOTARD REQUIRED FOR ADDITIONAL DANCE 2 LEVEL CLASSES

DANCE 2

AMBER Wide Strappy Back Leotard Purchase Tights, Ballet Shoes, Jazz Shoes, and Tap Shoes

\$32.95 - Child \$36.95 - Adult

DANCE 2 AMBER Wide Stap Cami Leotard Purchase Tights, Ballet Shoes, Jazz Shoes, and Tap Shoes \$29.95 - Child \$31.95 - Adult

DANCE 2 TOPAZ

Mulberry Leotard with Lace Cap Sleeve Purchase Tights, Ballet Shoes, Jazz Shoes and Tap Shoes OPTIONAL: Black Pull-on skirt

\$29.95 - Child \$31.95 - Adult

DANCE 2 TOPAZ Mulberry High Neck Cross Strap Leotard

Purchase Tights, Ballet Shoes, Jazz Shoes, and Tap Shoes OPTIONAL: Black Pull-on skirt \$29.95 - Child

\$36.95 - Adult