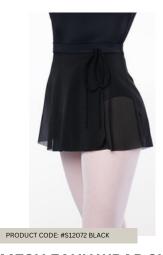

## SKIRTS | SHORTS | PANTS | BOYS

PRODUCT CODE: #S9968 BLACK

## HIGH-LOW PULL ON SKIRT Optional Skirt for Topaz, Ruby, Jade, Emerald, Onyx \$24.95 - Child \$26.95 - Adult

MESH FAUX WRAP SKIRT Optional Skirt for Topaz, Ruby, Jade, Emerald, Onyx \$22.95 - Child \$24.95 - Adult