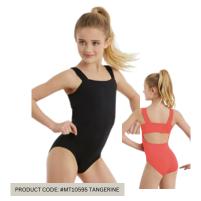

\$29.95 - Child \$31.95 - Adult

RUBY LEVEL COMPANY Red Racerback Leotard Leotard can be worn for Musical Theater, Lyrical, Ballet, and Acro Purchase Additional Items For Specific Classes OPTIONAL: Black Pull-on skirt